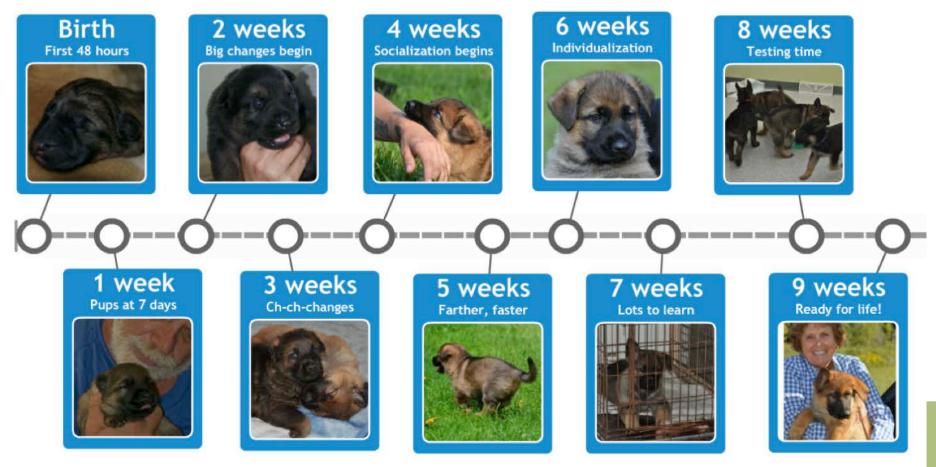

### Early Development

Environmental enrichment shown to induce profound and long-lasting behavioral & neural consequences. Resilience

- Adaptability
- Confidence
- Cognitive ability

**Early Development** 

### **READY FOR PLACEMENT (8 WEEKS)**

Individual attention & training away from littermates & dam

Basic training skills: SIT, DOWN, STAND, RECALL, FOLLOW, impul control Walking on leash

Car rides & crating (solo)