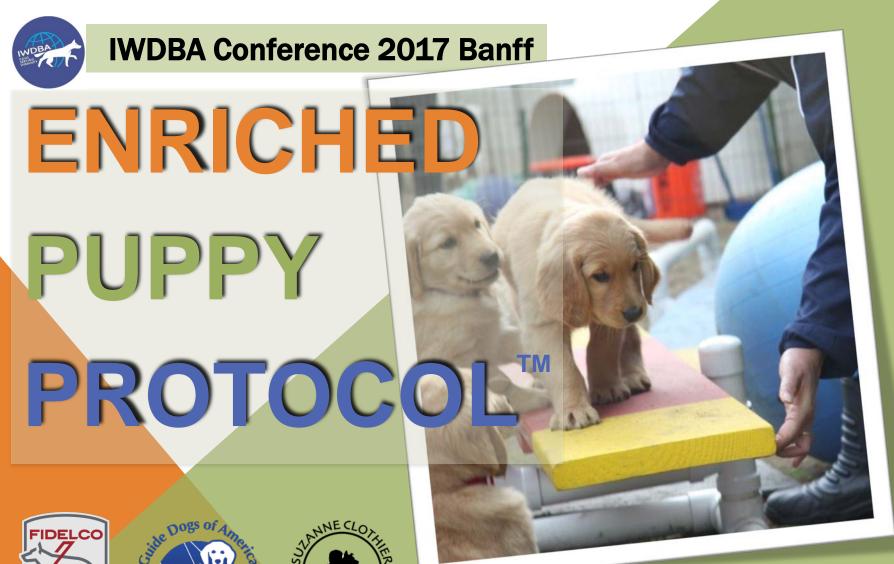

## **ENRICHED PUPPY PROTOCOL<sup>TM</sup> (EPP)**

- Developed by breeder/trainer Suzanne Clothier
- Promotes physical, social & cognitive development
- Age-appropriate stimuli & experiences
- Suitable for puppies in any program/working

### Early Development

Environmental enrichment shown to induce profound and long-lasting behavioral & neural consequences. Resilience

- Adaptability
- Confidence
- Cognitive ability

**Early Development** 